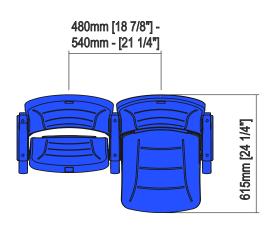

## TECHNICAL SPECIFICATIONS

Dimensions: 48 a 54 cm seat centres

40 cm depth 86 cm height

Backrest: Injection of textured polypropylene, highly

resistant and durable.

Ergonomic design that provides a high level of

comfort to the user.

It fits into the lateral parts of the side panel.

Seat: Injection of high-quality textured polypropylene.

The folding takes places automatically under

gravity.

Side panel: Injection of textured polypropylene.

Concealed floor fixation system.

Armrest: Included in the very side panel.

Optionally can integrate a cup holder.

Volume: 0.07 m<sup>3</sup> / unit

Weight: 6.30 Kg not assembled

Euro Seating reserves the right to modify the dimensions and characteristics without prior notice. All dimensions and specifications are given for information purposes only.