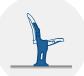

## TECHNICAL SPECIFICATIONS

Dimensions: 48 a 54 cm seat centres

40 cm depth 86 cm height

Backrest: Injection of textured polypropylene, highly

resistant and durable.

Ergonomic design that provides a high level of

comfort to the user.

It fits into the lateral parts of the side panel.

Seat: Injection of high-quality textured polypropylene.

The folding takes places automatically under

gravity.

Side panel: Injection of textured polypropylene.

Concealed floor fixation system.

Armrest: Included in the very side panel.

Optionally can integrate a cup holder.

Volume: 0.07 m<sup>3</sup> / unit

Weight: 6.30 Kg not assembled

Euro Seating reserves the right to modify the dimensions and characteristics without prior notice. All dimensions and specifications are given for information purposes only.