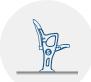

## TECHNICAL SPECIFICATIONS

Dimensions: 48 a 54 cm seat centres

40 cm depth 86 cm height

Backrest: Injection of textured polypropylene, highly

resistant and durable.

Ergonomic design that provides a high level of

comfort to the user.

It fits into the lateral parts of the side panel.

Seat: Injection of high-quality textured polypropylene.

The folding takes places automatically under

gravity.

Side panel: Injection of textured polypropylene.

Concealed floor fixation system.

Armrest: Included in the very side panel.

Optionally can integrate a cup holder.

Volume: 0.07 m<sup>3</sup> / unit

Weight: 6.30 Kg not assembled

Euro Seating reserves the right to modify the dimensions and characteristics without prior notice. All dimensions and specifications are given for information purposes only.