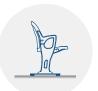

## TECHNICAL SPECIFICATIONS

Dimensions: 48 a 54 cm seat centres

40 cm depth 86 cm height

Backrest: Injection of textured polypropylene, highly

resistant and durable.

Ergonomic design that provides a high level of

comfort to the user.

It fits into the lateral parts of the side panel.

Seat: Injection of high-quality textured polypropylene.

The folding takes places automatically under

gravity.

Side panel: Injection of textured polypropylene.

Concealed floor fixation system.

Armrest: Included in the very side panel.

Optionally can integrate a cup holder.

Volume: 0.07 m<sup>3</sup> / unit

Weight: 6.30 Kg not assembled

Euro Seating reserves the right to modify the dimensions and characteristics without prior notice. All dimensions and specifications are given for information purposes only.