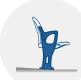

## TECHNICAL SPECIFICATIONS

Dimensions: 48 a 54 cm seat centres

40 cm depth 86 cm height

Backrest: Injection of textured polypropylene, highly

resistant and durable.

Ergonomic design that provides a high level of

comfort to the user.

It fits into the lateral parts of the side panel.

Seat: Injection of high-quality textured polypropylene.

The folding takes places automatically under

gravity.

Side panel: Injection of textured polypropylene.

Concealed floor fixation system.

Armrest: Included in the very side panel.

Optionally can integrate a cup holder.

Volume: 0.07 m<sup>3</sup> / unit

Weight: 6.30 Kg not assembled

Euro Seating reserves the right to modify the dimensions and characteristics without prior notice. All dimensions and specifications are given for information purposes only.