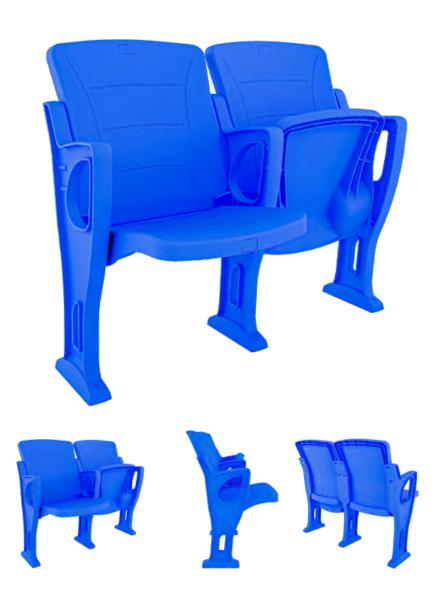

## TECHNICAL SPECIFICATIONS

Dimensions: 48 a 54 cm seat centres

40 cm depth 86 cm height

Backrest: Injection of textured polypropylene, highly

resistant and durable.

Ergonomic design that provides a high level of

comfort to the user.

It fits into the lateral parts of the side panel.

Seat: Injection of high-quality textured polypropylene.

The folding takes places automatically under

gravity.

Side panel: Injection of textured polypropylene.

Concealed floor fixation system.

Armrest: Included in the very side panel.

Optionally can integrate a cup holder.

Volume: 0.07 m<sup>3</sup> / unit

Weight: 6.30 Kg not assembled

Euro Seating reserves the right to modify the dimensions and characteristics without prior notice. All dimensions and specifications are given for information purposes only.