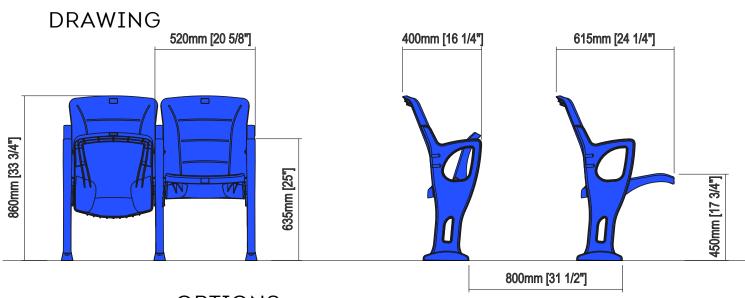

## TECHNICAL SPECIFICATIONS

Dimensions: 48 a 54 cm seat centres

40 cm depth 86 cm height

Backrest: Injection of textured polypropylene, highly

resistant and durable.

Ergonomic design that provides a high level of

comfort to the user.

It fits into the lateral parts of the side panel.

Seat: Injection of high-quality textured polypropylene.

The folding takes places automatically under

gravity.

Side panel: Injection of textured polypropylene.

Concealed floor fixation system.

Armrest: Included in the very side panel.

Optionally can integrate a cup holder.

Volume: 0.07 m<sup>3</sup> / unit

Weight: 6.30 Kg not assembled

Euro Seating reserves the right to modify the dimensions and characteristics without prior notice. All dimensions and specifications are given for information purposes only.