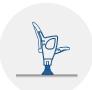

## TECHNICAL SPECIFICATIONS

Dimensions: 48 a 54 cm seat centres

40 cm depth 86 cm height

Backrest: Injection of textured polypropylene, highly

resistant and durable.

Ergonomic design that provides a high level of

comfort to the user.

It fits into the lateral parts of the side panel.

Seat: Injection of high-quality textured polypropylene.

The folding takes places automatically under

gravity.

Side panel: Injection of textured polypropylene.

Concealed floor fixation system.

Armrest: Included in the very side panel.

Optionally can integrate a cup holder.

Volume: 0.07 m<sup>3</sup> / unit

Weight: 6.30 Kg not assembled

Euro Seating reserves the right to modify the dimensions and characteristics without prior notice. All dimensions and specifications are given for information purposes only.